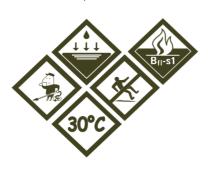

Pile height ± 3 mm

Total height ± 5 mm

Colours any colour possible

Design any design possible

Finishing black vinyl border around (± 2,5 cm), straight corner

Packing possible upon request

Washable 30°C washable, no tumble-dry

## **Benefits**

- . Highly absorbing (water, oils, etc.) ... up to 3L/m²,
- . Highly dust-controlling,
- . Highly crush and slip resistant,
- . Highly fire resistant,
- . Easy to maintain,
- . 30°C washable, ...