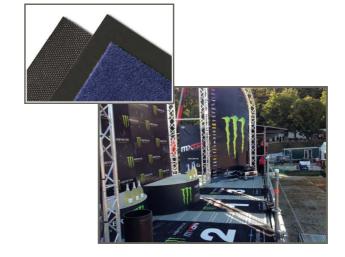

## **Possibilities**

Mats & Carpets

Rectangle, any size within 210 cm width (incl. borders)

Or one of our standard widths: 58 cm, 75 cm, 100 & 200 cm